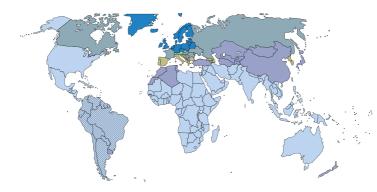

## Long-lasting. Guaranteed.

**RENOLIT** EXOFOL MX not only promises longevity and quality but also guarantees it for up to ten years, depending on geographic or climatic region.

Please see the overview of the warranty period in the different country groups.

#### Warranty period\*

| Country group     | 1  | 2  | 3   | 4 | 5 | 6 |   |
|-------------------|----|----|-----|---|---|---|---|
| RENOLIT EXOFOL MX | 10 | 10 | 7,5 | 5 | - | - | - |

\*up to (in years)