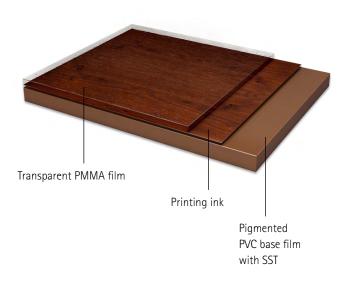

The transparent upper layer of **RENOLIT** EXOFOL MX consists of polymethylmethacrylate (PMMA) which absorbs more than 95% of the UV radiation, giving woodgrains and solid colours long-lasting protection against fading and other effects of weathering.

Diagram showing the structure of the exterior film RENOLIT EXOFOL MX