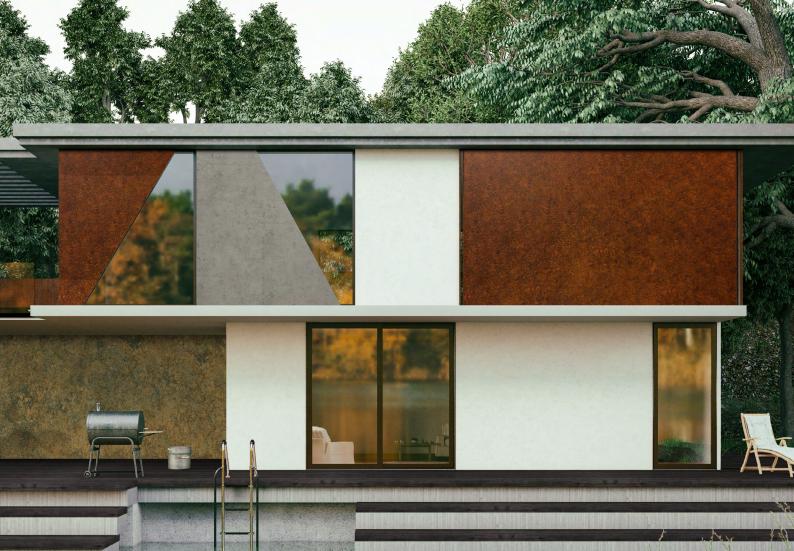

# **RENOLIT** EXOFOL PX Urban Spirit 1.

A load-bearing building material for modern buildings has evolved from the depths of the planet: concrete. The mineral resources sand and gravel form a durable bond with cement. Cool and unapproachable in appearance, concrete stands for solidity in urban architecture. **RENOLIT** EXOFOL PX Urban Spirit transfers this metropolitan flair to the construction components.

# **RENOLIT** EXOFOL PX Aged Copper.

An interplay of gold and green colours, combined in one decor: **RENOLIT** EXOFOL PX Aged Copper. The greenish patina that forms on copper over time carries the history of days gone by as well as the durability of this metal. This warm, earthy colour adds a rustic elegance to building components.

# **RENOLIT** EXOFOL PX Anthracite Grey 7016 Matt Stone.

A symbol of volcanic rock, the cold echo of the fiery power of the earth's interior, is symbolised in **RENOLIT** EXOFOL PX Anthracite Grey Matt Stone. Inspired by the timelessness and hardness of stone, the decor adds a special appearance to buildings and creates a striking contrast with its matt grey tones.

### **RENOLIT** EXOFOL PX Corten Steel.

Iron and copper are the all-rounders of the earths treasures. Iron as a fundamental technical element protects itself with a copper-coloured layer of rust as it ages. And copper cables or pipes run through our environment like veins in our bodies - hidden from the outside world. **RENOLIT** EXOFOL PX CortenSteel exposes the rusty copper colours.