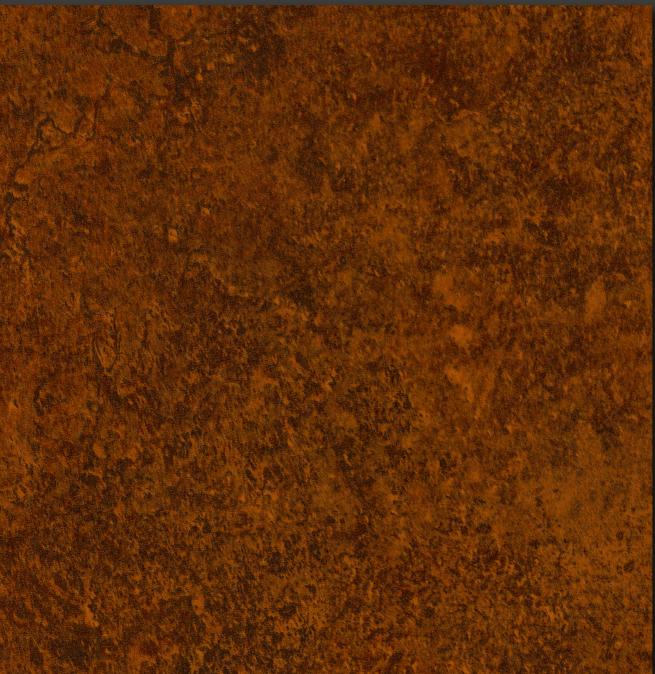

### **RENOLIT** EXOFOL PX Corten Steel.

Iron and copper are the all-rounders of the earths treasures. Iron as a fundamental technical element protects itself with a copper-coloured layer of rust as it ages. And copper cables or pipes run through our environment like veins in our bodies - hidden from the outside world. **RENOLIT** EXOFOL PX CortenSteel exposes the rusty copper colours.