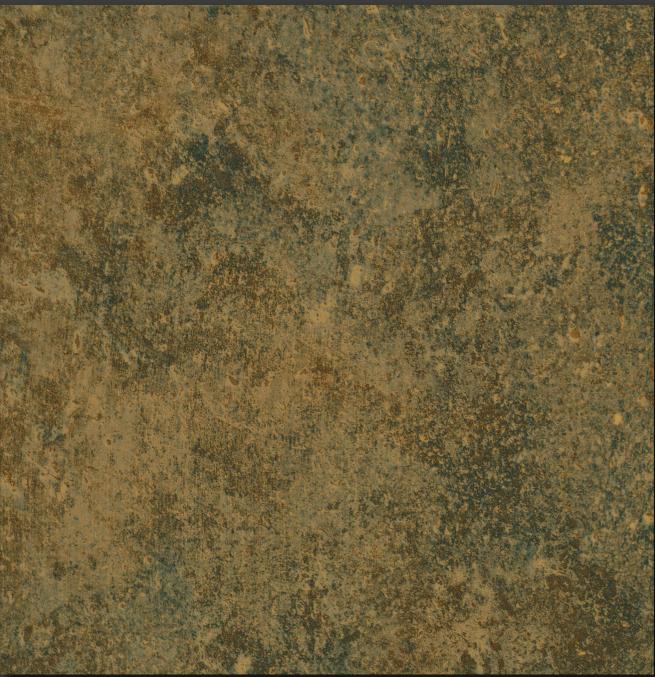

# **RENOLIT** EXOFOL PX Aged Copper.

An interplay of gold and green colours, combined in one decor: **RENOLIT** EXOFOL PX Aged Copper. The greenish patina that forms on copper over time carries the history of days gone by as well as the durability of this metal. This warm, earthy colour adds a rustic elegance to building components.