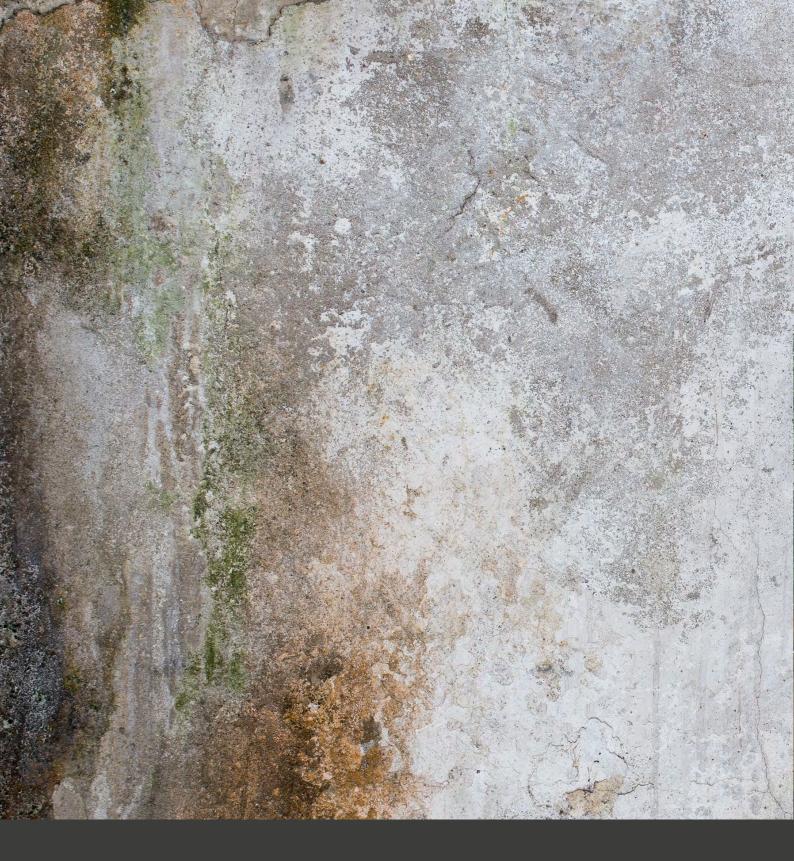

# **RENOLIT** EXOFOL PX Anthracite Grey 7016 Matt Stone.

A symbol of volcanic rock, the cold echo of the fiery power of the earth's interior, is symbolised in **RENOLIT** EXOFOL PX Anthracite Grey Matt Stone. Inspired by the timelessness and hardness of stone, the decor adds a special appearance to buildings and creates a striking contrast with its matt grey tones.

The Colour Road 24/25 Trendservice invites us to pay special attention to our natural resources under the motto "Treasures of our planet". With proven expertise and flair, it translates aspects such as temporal development, social dynamics and application requirements into specific colour ideas for outdoor areas. Decors inspired by precious metals such as "Corten Steel" and "Aged Copper" provide shining highlights, while the stone decors "Urban Spirit" and "Anthracite Grey Matt Stone" stand for stability and reliability.