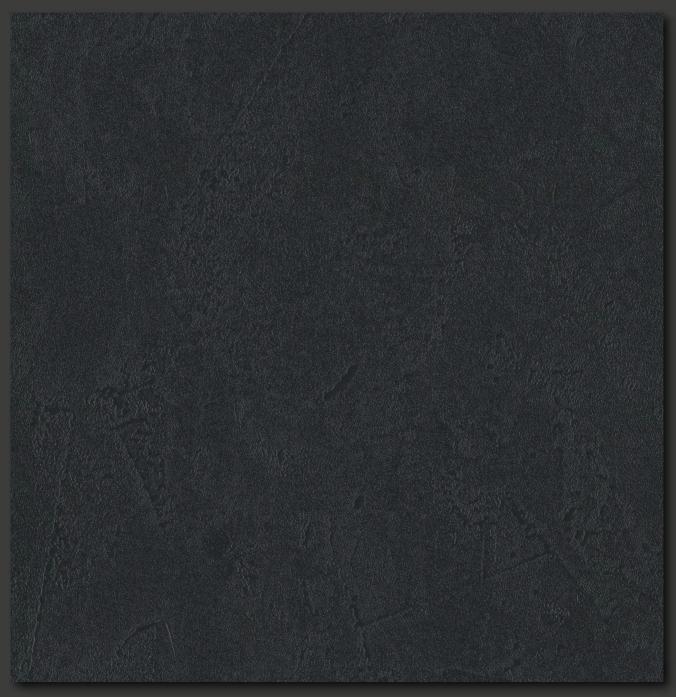

# **RENOLIT** EXOFOL PX Anthracite Grey 7016 Matt Stone.

A symbol of volcanic rock, the cold echo of the fiery power of the earth's interior, is symbolised in **RENOLIT** EXOFOL PX Anthracite Grey Matt Stone. Inspired by the timelessness and hardness of stone, the decor adds a special appearance to buildings and creates a striking contrast with its matt grey tones.