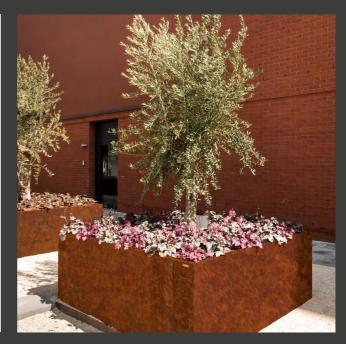

# **RENOLIT** EXOFOL PX Aged Copper.

An interplay of gold and green colours, combined in one decor: **RENOLIT** EXOFOL PX Aged Copper. The greenish patina that forms on copper over time carries the history of days gone by as well as the durability of this metal. This warm, earthy colour adds a rustic elegance to building components.