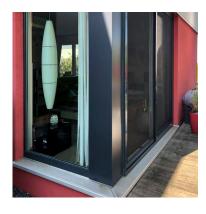

With RENOLIT BENDIT, you can create seamless pillar and corner coverings, reveal and lintel panelling and many other solutions that look as if they have been cast from a single mould: with a visually seamless transition to the window profile or deliberately contrasting with the fabric of the building.

## You can bend RENOLIT BENDIT

#### Schematic structure RENOLIT BENDIT

Panel size: 1.250 x 2.800 x 4,2 mm

Processing the high-quality cladding panel is extremely simple: mill a small groove into the back of the panel and you can bend RENOLIT BENDIT to the exact angle you need. Any angle up to 90 degrees is possible. The fold is positioned exactly where you want it, and the beautiful surface can withstand it all.