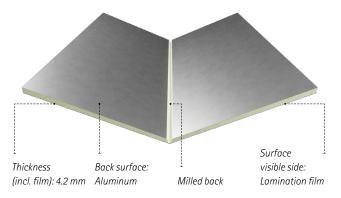

#### Schematic structure RENOLIT BENDIT

Panel size: 1.250 x 2.800 x 4,2 mm

Processing the high-quality cladding panel is extremely simple: mill a small groove into the back of the panel and you can bend RENOLIT BENDIT to the exact angle you need. Any angle up to 90 degrees is possible. The fold is positioned exactly where you want it, and the beautiful surface can withstand it all.