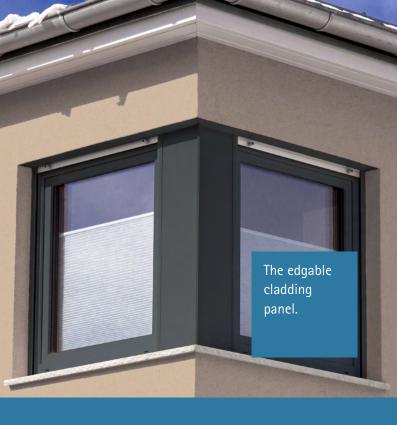

### RENOLIT BENDIT combines.

RENOLIT BENDIT is an edging sheet that can be used to create panelling around a PVC-U window. Its surface consists of a surface coating film specially developed for this purpose. It is available in a selection of colours, designs and surface textures and features all the renowned strengths of RENOLIT EXOFOL, such as easy cleaning and Solar Shield Technology (SST).

With RENOLIT BENDIT, you can create seamless pillar and corner coverings, reveal and lintel panelling and many other solutions that look as if they have been cast from a single mould: with a visually seamless transition to the window profile or deliberately contrasting with the fabric of the building.